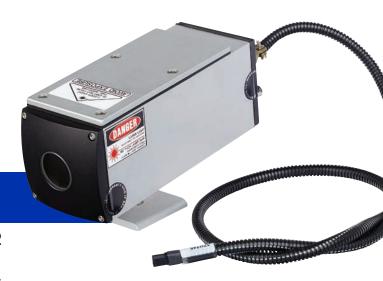

# LAZERGUIDE 3000 LONG-LINE LASER

## LAZERGUIDE 3000 LONG-LINE LASER

Replace your clunky mechanical pointer with the LazerGuide 3000 Long-Line Laser and achieve laser straight lines with ease. Ideal for airports, roads, large intersections, or anywhere a straight line is needed.

# **LAZERGUIDE 3000 LONG-LINE LASER FEATURES**