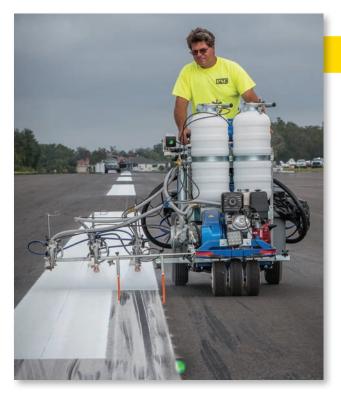

## LAZERGUIDE 3000 LONG-LINE LASER

Replace your clunky mechanical pointer with the LazerGuide 3000 Long-Line Laser and achieve laser straight lines with ease. Ideal for airports, roads, large intersections, or anywhere a straight line is needed.

#### LAZERGUIDE 3000 LONG-LINE LASER FOR:

- LineLazer V 250DC & 250SPS 17T542
- LineLazer V 5900 HP Automatic & 200HS HP Automatic/HP Reflective 17V405