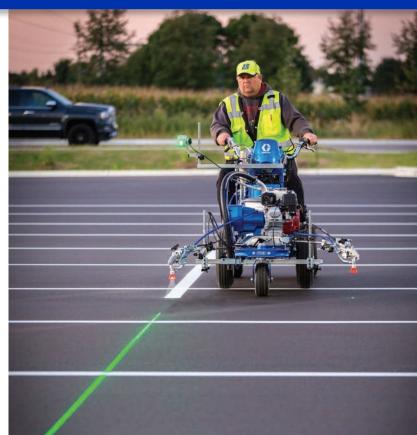

## LAZERGUIDE<sup>™</sup> 2000 Laser-guided layout system

# LESS SET UP TIME— MORE STRIPING PROFIT

The LazerGuide 2000 Laser-Guided Layout System *ELIMINATES TEDIOUS MANUAL LAYOUT WORK WHILE PRODUCING LASER QUALITY LINES EVERY TIME.* This industry-leading technology produces a laser reference line that when paired with the Graco AutoLayout<sup>™</sup> II system, eliminates the need for tape measures, string, chalk and a second person—reducing your setup time and cutting labor costs.

## LASER QUALITY LINES IN RECORD TIME!

## ELIMINATE STRING LINES— IMPROVE PRODUCTIVITY AND CUT COSTS

No more wasting time laying out parking lots with strings, tape measures and chalk— *STRIPE PARKING LOTS WITH JUST ONE PERSON.* 