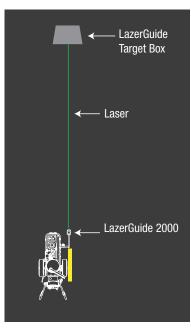

## LAZERGUIDE<sup>™</sup> 2000 Laser-guided layout system

## **LazerGuide Setup**