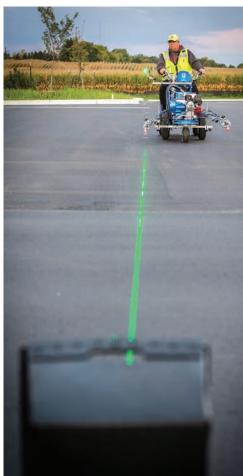

### LazerGuide 2000 Laser-Guided Layout System

No string line, no chalk and 1 person