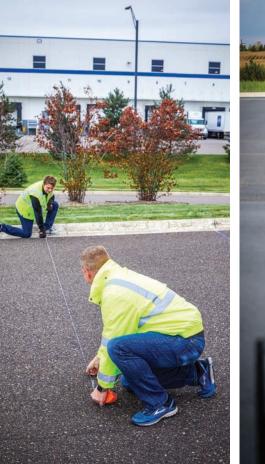

en paired with the Graco AutoLayout<sup>™</sup> II system, eliminates the need for tape measures, string, chalk and a second person—reducing your setup time and cutting labor costs.







Parking Lots

Intersections



### Athletic Fields

## STRIPE STRAIGHTER THAN EVER— SIMPLY POINT AND STRIPE

- 1. Place the LazerGuide Target Box
- 2. Line up the LazerGuide 2000
- 3. Stripe

## **LazerGuide Setup**



## LASER QUALITY LINES IN RECORD TIME!

## ELIMINATE STRING LINES— IMPROVE PRODUCTIVITY AND CUT COSTS

No more wasting time laying out parking lots with strings, tape measures and chalk— *STRIPE PARKING LOTS WITH JUST ONE PERSON.* 

### **Traditional Method**

Requires a string line, chalk and 2 people

### LazerGuide 2000 Laser-Guided Layout System

No string line, no chalk and 1 person





#### LAZERGUIDE 2000 LASER-GUIDED LAYOUT SYSTEM FOR:

| ► LineLazer V HP Automatic | 17T540 |
|----------------------------|--------|
| LineLazer V Standard       | 17T541 |
| LineLazer ES 1000          | 17T543 |
| ► LineLazer 130Hs          | 17T544 |
| LineLazer 3400             | 17U799 |
|                            |        |

## **LAZERGUIDE 2000 FEATURES**

### **Higher productivity**

No more wasting time laying out parking lots with strings, tape measures and chalk

### **Less labor**

Stripe parking lots with just one person

### **Simple operation**

Just line it up with the target box and go

### Accurate

Once lined up you are assured straight lines every time even in windy conditions

### **Less fatigue**

No more kneeling down to place and move string lines or measuring