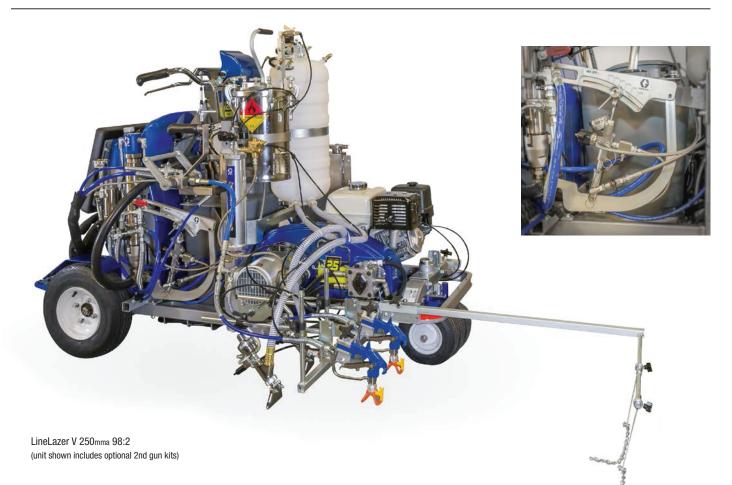

#### Exclusive 98:2 Mixing System

- On-Board storage tanks for MMA, BPO and solvent
- Exclusive hard-connect MMA and BPO pump design
- Mix-manifold
- Integrated mix hose for consistency in material mixing
- Ratio Assurance system

Ratio Assurance System

**{}** GRACO