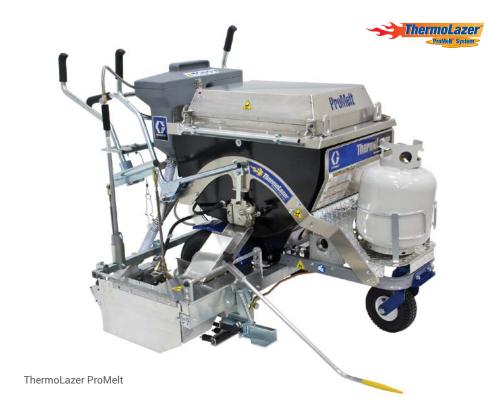

# THERMOLAZER™ PROMELT

## **APPLICATIONS & MATERIALS**

Only Graco's breakthrough technology allows you to melt 135 kg of thermoplastic on-board in less than an hour. It's like having a premelter on wheels without the cost. Finally a solution for melting and applying thermoplastic without the hassle and cost of premelters.

#### ProMelt<sup>™</sup> Technology

- > 4 Chamber Melting System—More surface area to melt thermoplastic fast
- > 100,000 BTUs—Faster melt time means more jobs get done everyday

#### 135 kg Material Kettle

> Easy-to-fill four chamber QuadMelt™ kettle system for improved heat transfer and mixing

#### 40 kg Bead Hopper

> Perfectly matched to the material kettle with a superior flow design

#### Adjustable Handle

> Handle easily adjusts to multiple heights