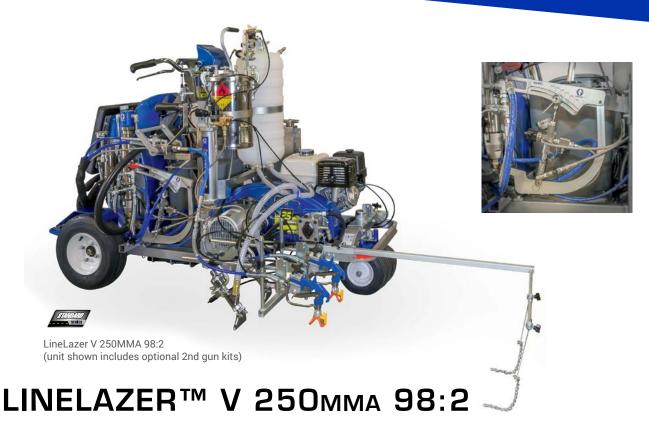

## **HYDRAULIC RIDE-ON 2-COMPONENT 98:2 STRIPER**

#### **APPLICATIONS & MATERIALS**

Spraying 2-component 98:2 road markings has never been more reliable with LineLazer V 250mma 98:2. Based upon the LineLazer V 250 range, this unit provides it all: built in 98:2 mixing capabilities and Ratio Assurance, on-board storage tanks and solvent flushing capabilities.

# LINELAZER™ V 250MMA 98:2