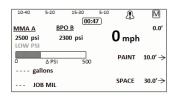

On Platform

> Integrated platform provides an ergonomic place for standing, great view and all-day comfort

# Self-Centering Front Wheel

- > Eliminates one user interface for simpler operation
- > Foam filled for stability

## EasyMark™ Gun Adjustment System

- > Simple guide mark system
- > Easy gun on/off, front/back
- > Perfect gun set up every time

#### Pressurized Bead System

- > Installed and ready to go
- > Ensures proper bead flow and paint penetration

#### Exclusive 98:2 Mixing System

- > On-Board storage tanks for MMA, BPO and solvent
- > Exclusive hard-connect MMA and BPO pump design
- > Engineered for superior ratio control, from 1.5 to 4.0%
- > Integrated mix hose for consistency in material mixing
- > Ratio assurance system and mix-manifold for outstanding performance



Ratio Assurance System

## 57 Liter MMA Hopper

> Extended striping time with large capacity hopper along with 7 Liter of BPO pressure pot.

#### Solvent Flush System

> 7 Liter solvent reservoir connected to an endurance piston pump provides pressurized flushing capability of manifold, hose assembly and qun



# LINELAZER™ V 250MMA 98:2

# **HYDRAULIC RIDE-ON 2-COMPONENT 98:2 STRIPER**

## **SPECIFICATIONS**

2-COMPONENT

TSL™



118 ml (238049)

| Specifications                                                                                         |                                                                                                                                                                                                                                      |
|-------